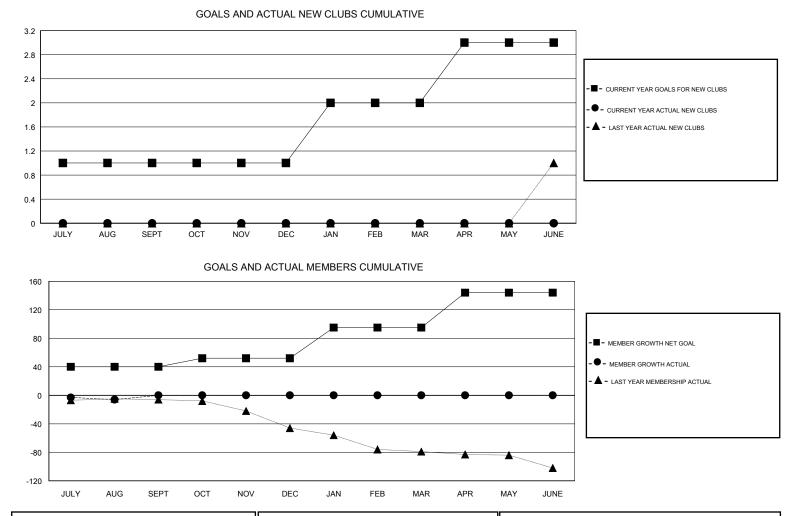

## LOCATION CALIFORNIA

GMT CA

| Clubs                 |               |           |               | Members               |                           |                         |                                                    |
|-----------------------|---------------|-----------|---------------|-----------------------|---------------------------|-------------------------|----------------------------------------------------|
| RESULTS FOR 2018-2019 |               |           |               | RESULTS FOR 2018-2019 |                           |                         |                                                    |
| QUARTER               | NEW CLUB GOAL | NEW CLUBS | DROPPED CLUBS | QUARTER               | MEMBER GROWTH NET<br>GOAL | MEMBER GROWTH<br>ACTUAL | DROPPED<br>MEMBERS ACTUAL<br>(including transfers) |
| JULY/AUG/SEPT         | 1             | 0         | 1             | JULY/AUG/SEPT         | 40                        | 11                      | 16                                                 |
| OCT/NOV/DEC           | 0             | 0         | 0             | OCT/NOV/DEC           | 12                        | 0                       | 0                                                  |
| JAN/FEB/MAR           | 1             | 0         | 0             | JAN/FEB/MAR           | 43                        | 0                       | 0                                                  |
| APR/MAY/JUNE          | 1             | 0         | 0             | APR/MAY/JUNE          | 49                        | 0                       | 0                                                  |